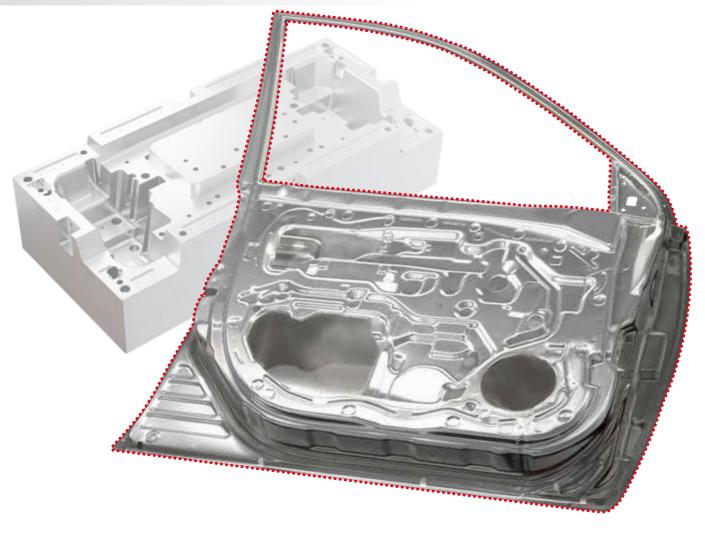

## **BODYWORK** - DIE & MOLD

#### Die & Mold

Modern vehicle body parts such as doors, hoods, and fenders are manufactured with sophisticated dies and molds.

YG-1 offers comprehensive solutions for machining Die & Mold sets used for the production of automotive body parts and many other applications. Scan the provided QR code to access our Die & Mold Solutions brochure.