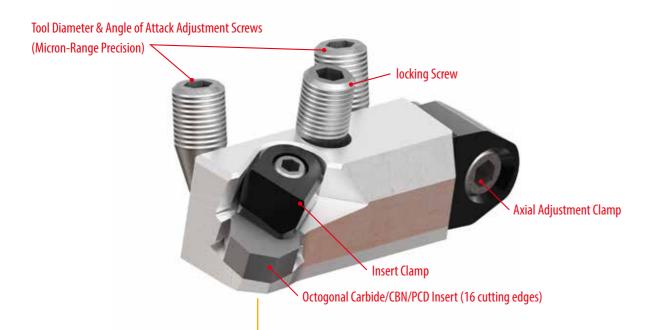

### **Adjustable CBN Insert Cartridge Type A**

**Pivoting Type** 

Specially developed for YG-1 precision bore finishing tools. The cartridge carries a replaceable Carbide/CBN/PCD insert and it can be precisely adjusted axially as well as laterally by loosening the locking screw and adjusting the Tool Diameter & Angle of Attack adjustment screws and axial clamp. This system allows for fine-tuned adjustments to satisfy the most demanding requirements for tight tolerances and exact bore dimensions.