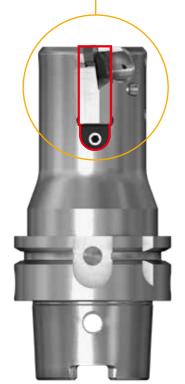

### **Adjustable CBN Insert Cartridge Type A**

**Pivoting Type** 

Specially developed for YG-1 precision bore finishing tools. The cartridge carries a replaceable Carbide/CBN/PCD insert and it can be precisely adjusted axially as well as laterally by loosening the locking screw and adjusting the Tool Diameter & Angle of Attack adjustment screws and axial clamp. This system allows for fine-tuned adjustments to satisfy the most demanding requirements for tight tolerances and exact bore dimensions.