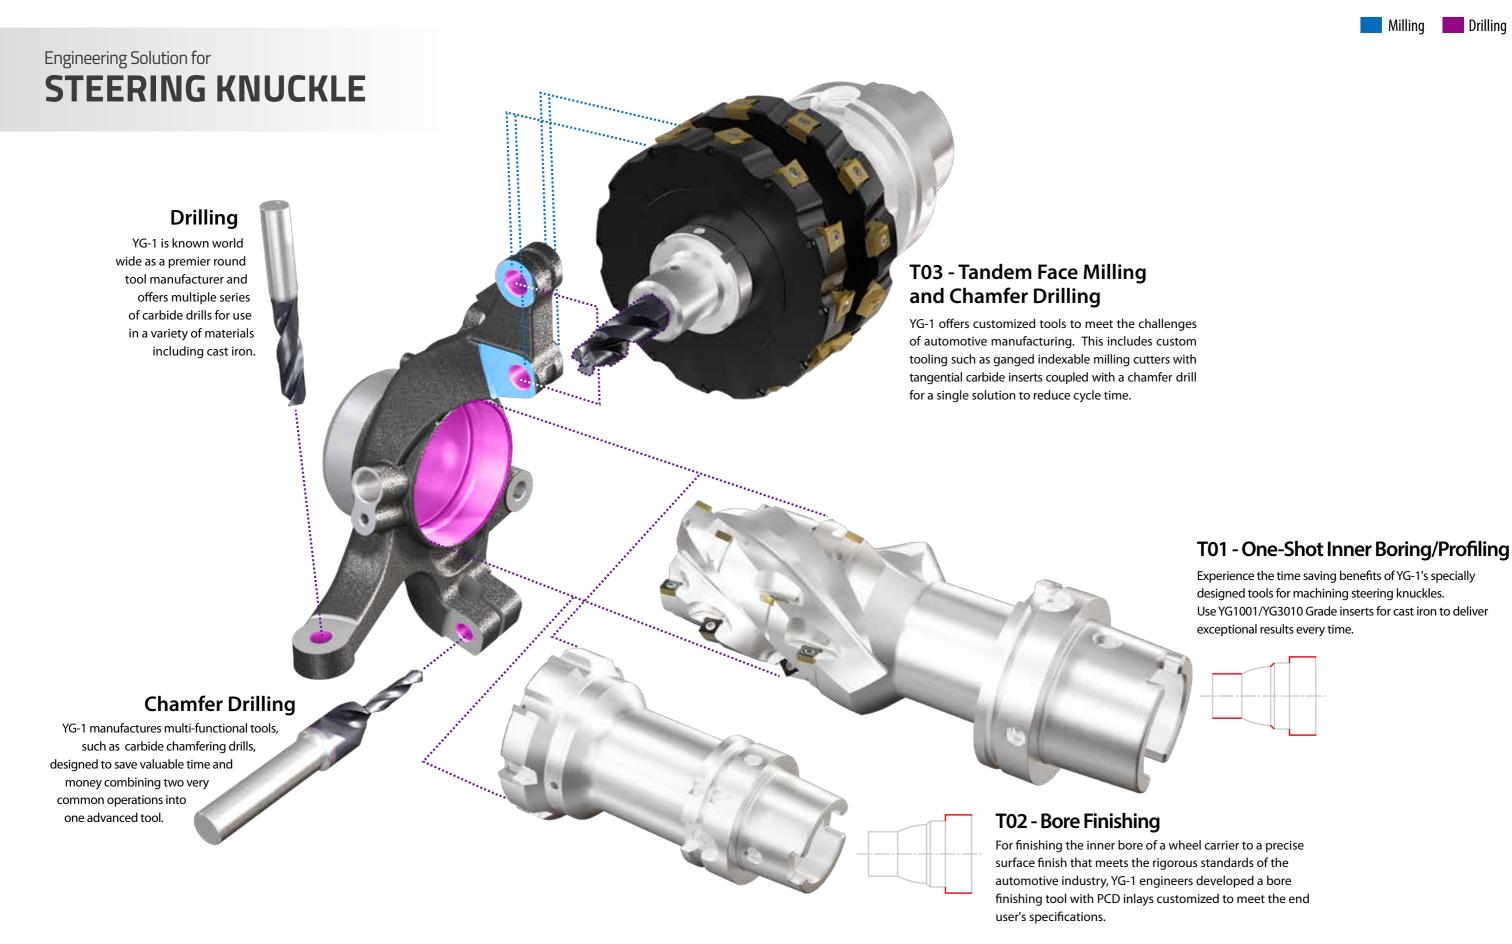

## **Drilling**

YG-1 is known world wide as a premier round tool manufacturer and offers multiple series of carbide drills for use in a variety of materials including cast iron.

YG-1 manufactures multi-functional tools, such as carbide chamfering drills, designed to save valuable time and money combining two very common operations into one advanced tool.

#### (2) Drilling / Countersinking

YG-1 manufactures multifunctional tools, such as carbide chamfering drills, designed to save valuable time and money combining two very common operations into one advanced tool.