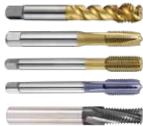

#### (3) Tapping

YG-1 has a wide range of threading tools and are some of the most innovative in the world. Innovations including special thread geometries to prevent over feeding and multipurpose taps designed to thread a range of materials, including cast aluminum and cast iron, are engineered for use in engine manufacturing.

**Threading** 

\*This workpiece machined using custom tools, that are tailor-made to the needs of a specific customer. Please contact YG-1 dealer for more information

/// -//