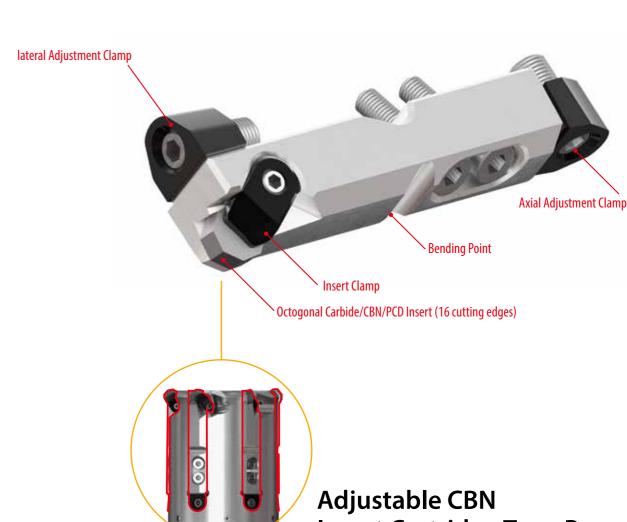

## **Insert Cartridge Type B**

**Bending Type** 

YG-1's new cartridge with indexable carbide, CBN, or PCD inserts mounted and secured by a robust clamping system, offers greater lateral adjustment due to the incorporated bending point.

This cartridge features double locking screws to insure precision while also allowing for additional axial movement. As with previous versions, this cartridge can be axially and laterally adjusted with the corresponding clamps.