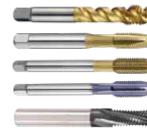

#### (3) Tapping

YG-1 has a wide range of threading tools and are some of the most innovative in the world. Innovations including special thread geometries to prevent over feeding and multipurpose taps designed to thread a range of materials, including cast aluminum and cast iron, are engineered for use in engine manufacturing.