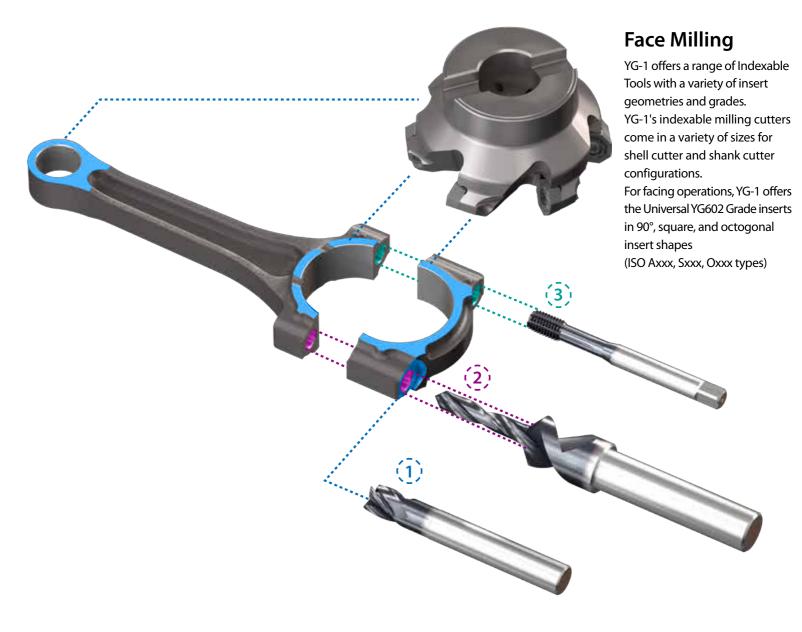

#### Roughing/Finishing **Boring Tools**

YG-1 provides a wide range of Indexable Tools for precise boring of connecting rod openings - including carbide inserts for roughing and CBN inserts for finishing.

YG-1 finishing tools feature an advanced cartridge adjustment clamping system that allows for axial and lateral adjustment for precise size control.

#### (1) Solid End Milling

YG-1s' End mills are recognized worldwide as the best. 4G Mill and V7 Plus end mills offer a variety of flutes and geometries that address the demands of a wide range of applications.

#### (2) Drilling / Countersinking

YG-1 manufactures multifunctional tools, such as carbide chamfering drills, designed to save valuable time and money combining two very common operations into one advanced tool.

#### (3) Tapping

YG-1 has a wide range of threading tools and are some of the most innovative in the world. Innovations including special thread geometries to prevent over feeding and multipurpose taps designed to thread a range of materials, including cast aluminum and cast iron, are engineered for use in engine manufacturing.

**Threading** 

\*This workpiece machined using custom tools, that are tailor-made to the needs of a specific customer. Please contact YG-1 dealer for more information

/// -//