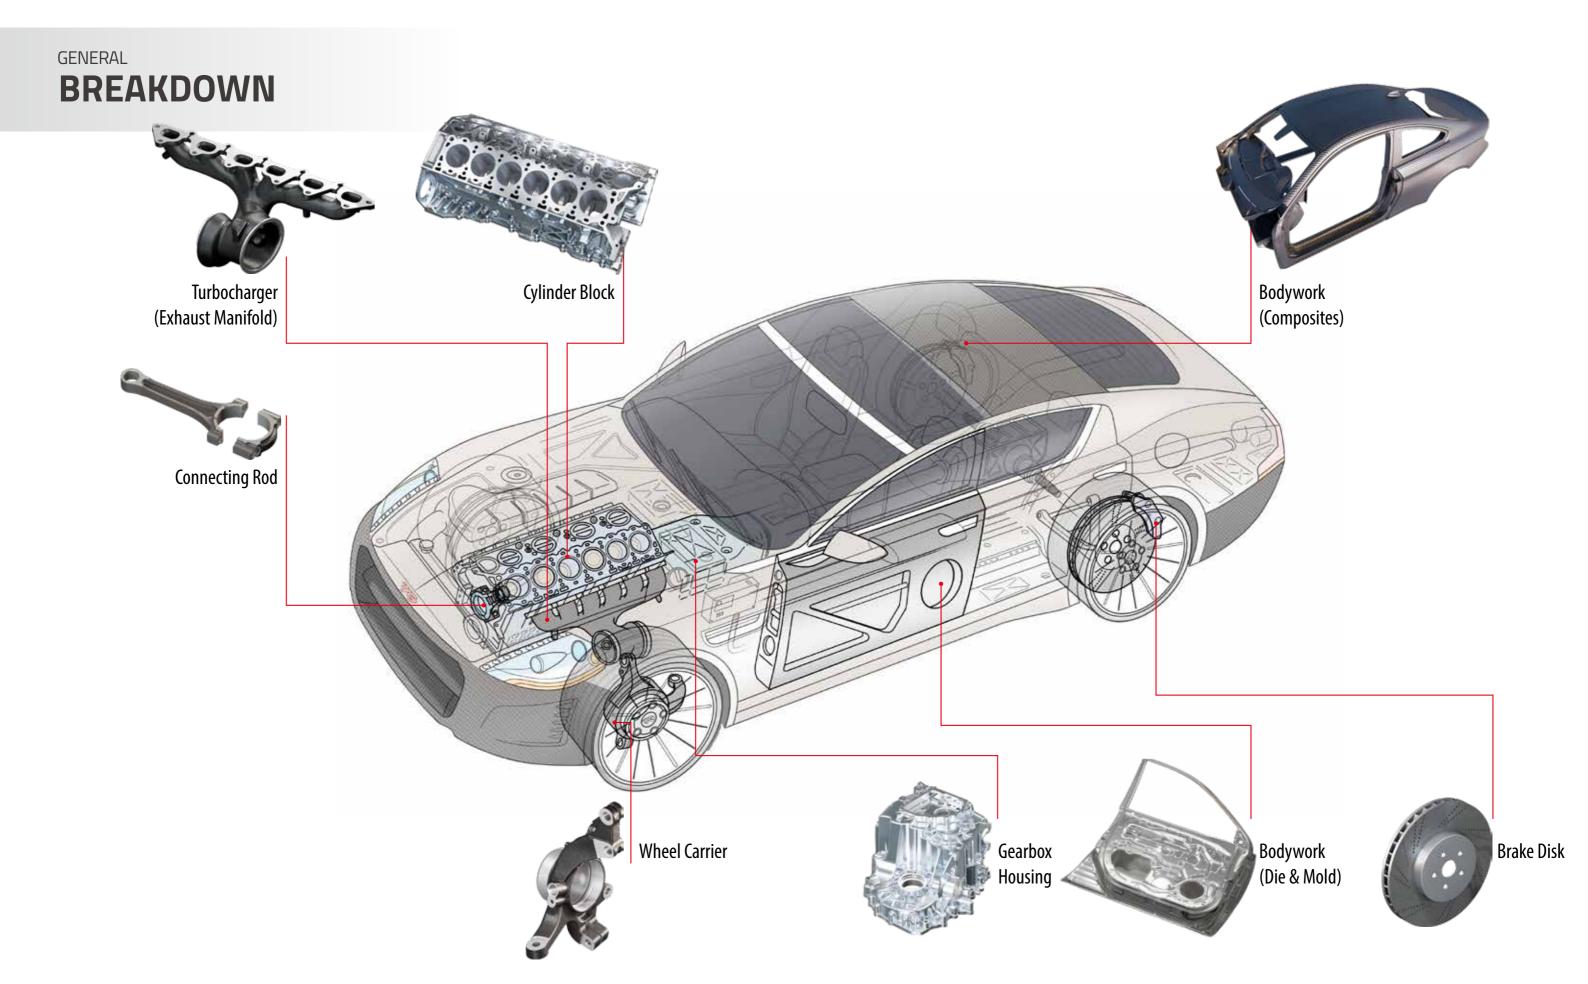

#### YG-1 AND THE AUTOMOTIVE INDUSTRY

The automotive industry is always presenting new challenges for the tool manufacturing industry. For example, advanced materials, such as carbon fiber reinforced composites, are machined in the production of today's electric automobiles and difficult to machine, heat-resistant cast steel turbochargers are produced and assembled to smaller engines for greater power and reduced emissions. Both applications place increased demands for advanced cutting tool material, geometries, and coatings.

### **CONTENTS**

| INTRODUCTION                         | 04 |
|--------------------------------------|----|
| APPLICATIONS - GENERAL BREAKDOWN     | 06 |
| APPLICATIONS - CYLINDER BLOCK        | 08 |
| APPLICATIONS - CONNECTING ROD        | 10 |
| APPLICATIONS - TURBOCHARGER          | 12 |
| APPLICATIONS - GEARBOX HOUSING       | 14 |
| APPLICATIONS - STEERING KNUCKLE      | 16 |
| APPLICATIONS - BRAKE DISK            | 18 |
| APPLICATIONS - BODYWORK - DIE & MOLD | 20 |
| APPLICATIONS - BODYWORK - COMPOSITES | 21 |
| STANDARD TOOLS                       | 22 |
| TECHNOLOGY                           | 24 |
| GLOBAL TECHNICAL SUPPORT             | 26 |
|                                      |    |