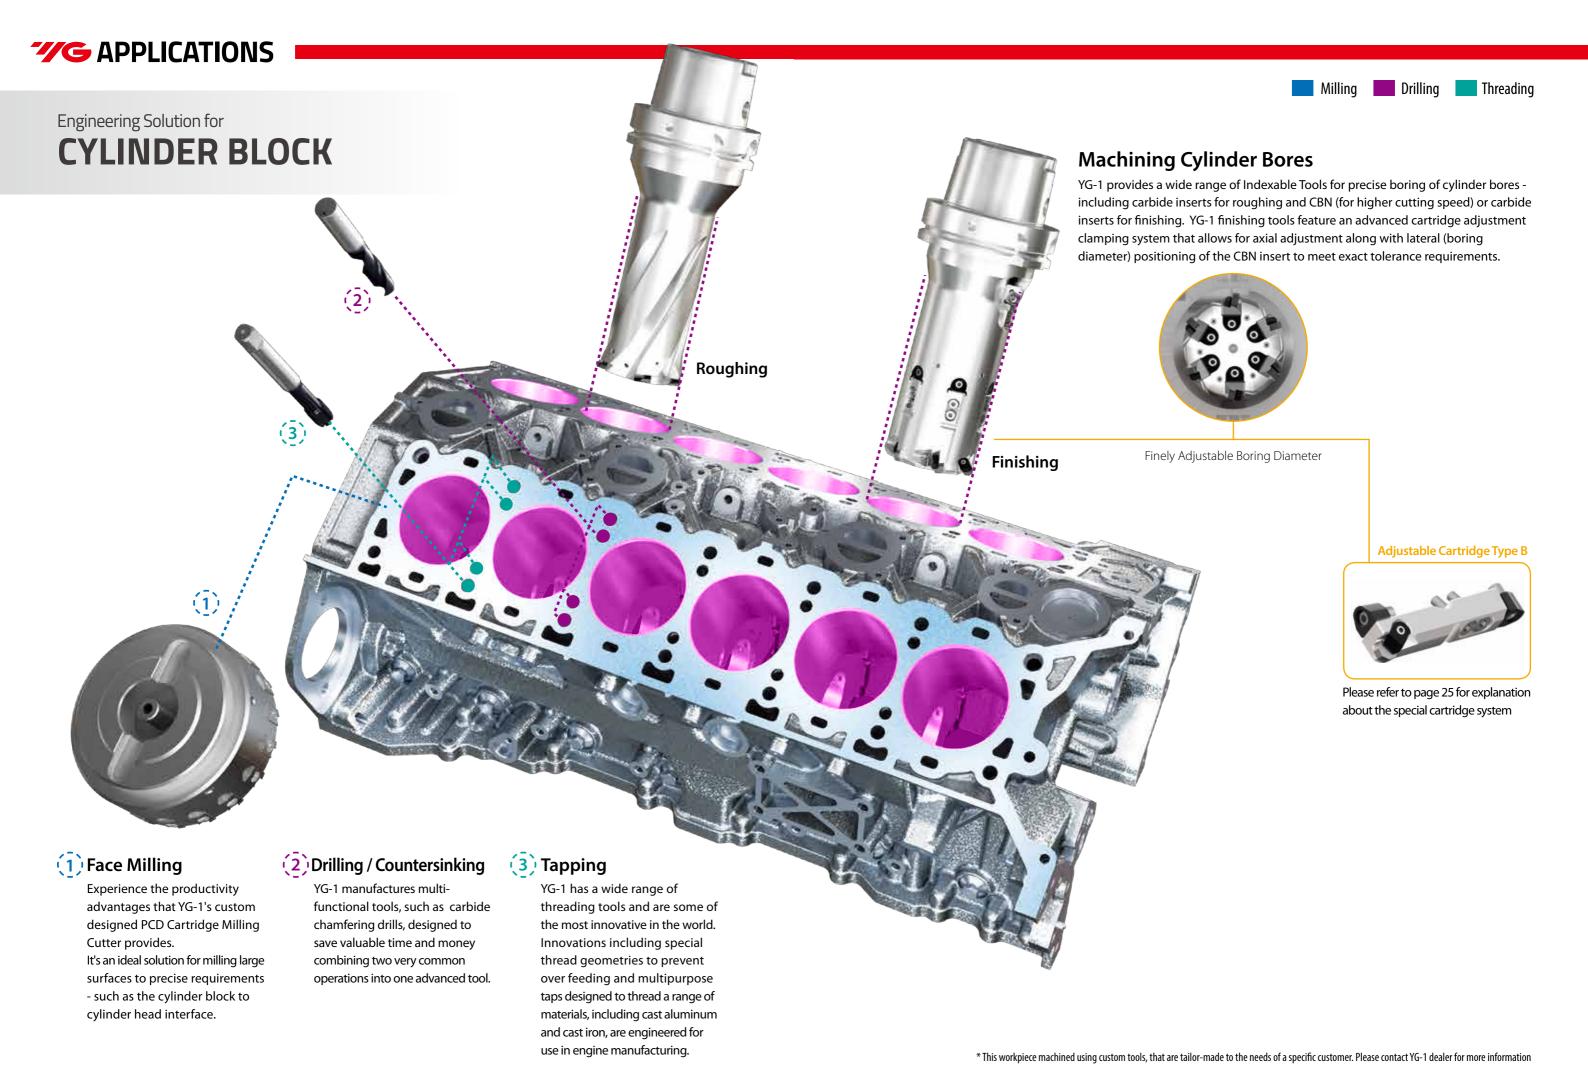

Engineering Solution for

#### (1) Solid End Milling

YG-1s' End mills are recognized worldwide as the best. 4G Mill and V7 Plus end mills offer a variety of flutes and geometries that address the demands of a wide range of applications.

#### (2) Drilling / Countersinking

YG-1 manufactures multifunctional tools, such as carbide chamfering drills, designed to save valuable time and money combining two very common operations into one advanced tool.

#### (3) Tapping

YG-1 has a wide range of threading tools and are some of the most innovative in the world. Innovations including special thread geometries to prevent over feeding and multipurpose taps designed to thread a range of materials, including cast aluminum and cast iron, are engineered for use in engine manufacturing.

**Threading** 

\*This workpiece machined using custom tools, that are tailor-made to the needs of a specific customer. Please contact YG-1 dealer for more information

/// -//