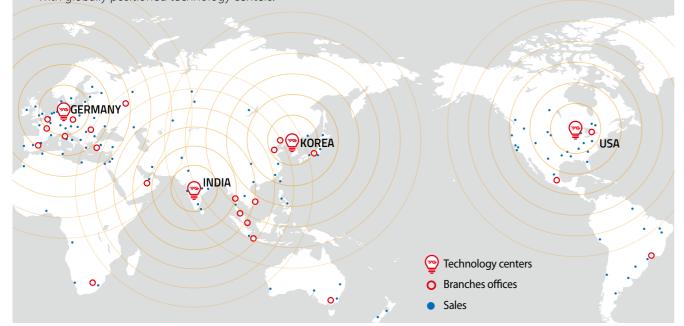

#### **GLOBALLY POSITIONED TECHNOLOGY CENTERS**

YG-1 has met the challenges and developed the newest cutting materials and coatings for years. In addition, it offers the best technical support and expert support directly to the end customer with globally positioned technology centers.

## DESIGN, SIMULATE, PRODUCE AND TEST IN THE INDUSTRY'S MOST ADVANCED FACILITIES

#### INTRODUCING THE ULTIMATE SOLUTION IN TOOL-MAKING TECHNOLOGY