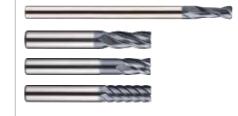

#### (1) Solid End Milling

YG-1s' End mills are recognized worldwide as the best. 4G Mill and V7 Plus end mills offer a variety of flutes and geometries that address the demands of a wide range of applications.