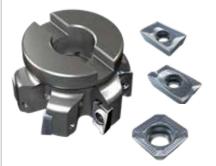

### **Adjustable CBN Insert Cartridge Type A**

**Pivoting Type** 

Specially developed for YG-1 precision bore finishing tools. The cartridge carries a replaceable Carbide/CBN/PCD insert and it can be precisely adjusted axially as well as laterally by loosening the locking screw and adjusting the Tool Diameter & Angle of Attack adjustment screws and axial clamp. This system allows for fine-tuned adjustments to satisfy the most demanding requirements for tight tolerances and exact bore dimensions.

## **Insert Cartridge Type B**

**Bending Type** 

YG-1's new cartridge with indexable carbide, CBN, or PCD inserts mounted and secured by a robust clamping system, offers greater lateral adjustment due to the incorporated bending point.

This cartridge features double locking screws to insure precision while also allowing for additional axial movement. As with previous versions, this cartridge can be axially and laterally adjusted with the corresponding clamps.