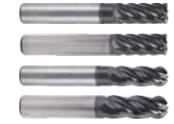

#### (1) Solid End Milling

YG-1s' End mills are recognized worldwide as the best. 4G Mill and V7 Plus end mills offer a variety of flutes and geometries that address the demands of a wide range of applications.