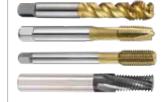

#### (1) Solid End Milling

YG-1s' End mills are recognized worldwide as the best. 4G Mill and V7 Plus end mills offer a variety of flutes and geometries that address the demands of a wide range of applications.

#### (2) Drilling / Countersinking

YG-1 manufactures multifunctional tools, such as carbide chamfering drills, designed to save valuable time and money combining two very common operations into one advanced tool.

#### (3) Tapping

YG-1 has a wide range of threading tools and are some of the most innovative in the world. Innovations including special thread geometries to prevent over feeding and multipurpose taps designed to thread a range of materials, including cast aluminum and cast iron, are engineered for use in engine manufacturing.

**Threading** 

\*This workpiece machined using custom tools, that are tailor-made to the needs of a specific customer. Please contact YG-1 dealer for more information

/// -//