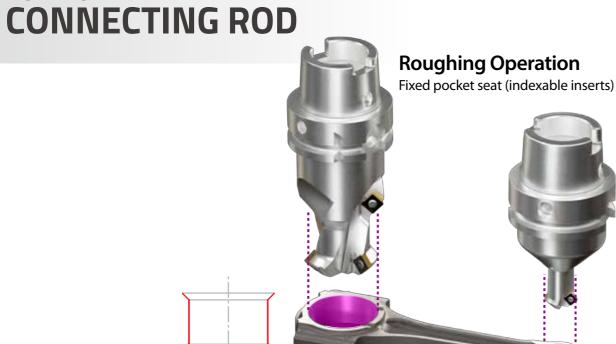

# **Finishing Operation** Fine adjustable

Please refer to page 24 for explanation

about the special cartridge system

Adjustable Cartridge Type A

#### Roughing/Finishing **Boring Tools**

YG-1 provides a wide range of Indexable Tools for precise boring of connecting rod openings - including carbide inserts for roughing and CBN inserts for finishing.

YG-1 finishing tools feature an advanced cartridge adjustment clamping system that allows for axial and lateral adjustment for precise size control.