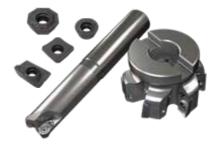

### **Adjustable CBN Insert Cartridge Type A**

**Pivoting Type** 

Specially developed for YG-1 precision bore finishing tools. The cartridge carries a replaceable Carbide/CBN/PCD insert and it can be precisely adjusted axially as well as laterally by loosening the locking screw and adjusting the Tool Diameter & Angle of Attack adjustment screws and axial clamp. This system allows for fine-tuned adjustments to satisfy the most demanding requirements for tight tolerances and exact bore dimensions.

## **Insert Cartridge Type B**

**Bending Type** 

YG-1's new cartridge with indexable carbide, CBN, or PCD inserts mounted and secured by a robust clamping system, offers greater lateral adjustment due to the incorporated bending point.

This cartridge features double locking screws to insure precision while also allowing for additional axial movement. As with previous versions, this cartridge can be axially and laterally adjusted with the corresponding clamps.