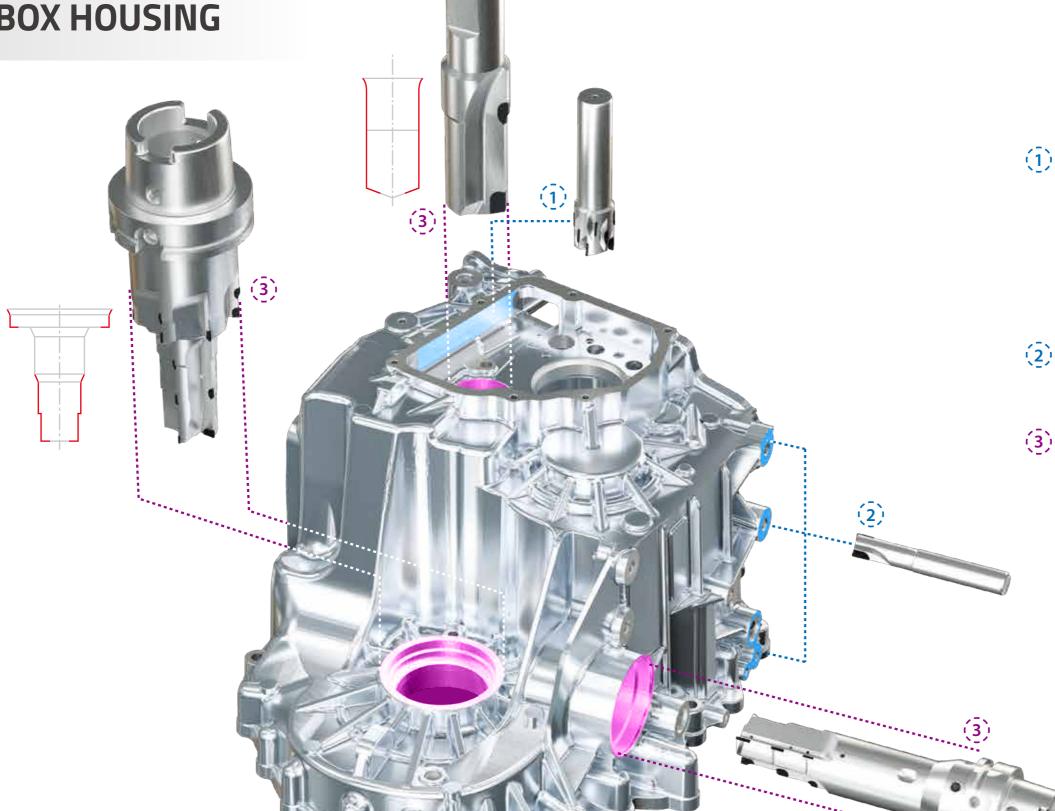

tries that address the demands of a wide range of applications.

#### (2) Drilling / Countersinking

YG-1 manufactures multifunctional tools, such as carbide chamfering drills, designed to save valuable time and money combining two very common operations into one advanced tool.

#### (3) Tapping

YG-1 has a wide range of threading tools and are some of the most innovative in the world. Innovations including special thread geometries to prevent over feeding and multipurpose taps designed to thread a range of materials, including cast aluminum and cast iron, are engineered for use in engine manufacturing.



**Threading** 

\*This workpiece machined using custom tools, that are tailor-made to the needs of a specific customer. Please contact YG-1 dealer for more information

/// -//











#### (1) Aluminum Side Milling

Aluminum is not easy to machine due to long chips, for solid milling, and edge build up, for indexable milling. YG-1's German Tech Center developed a range of custom PCD tools for machining aluminum. These PCD tools provide a two-fold advantage; extreme cutting speed and the elimination of edge build up. These side milling cutters with staggered cutting edges provide a smooth finish and very high productivity.

#### (2) Aluminum Face Milling

YG-1 offers a special 2 flute cutter with PCD inlays for fast face milling smaller surfaces.

## (3) Aluminum Step-Drilling

YG-1 has the capability to deliver complete machining solutions tailor made to meet the most challenging demands. This includes complex multi-step drills with PCD inlays for high productivity an