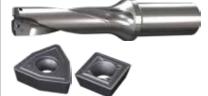

#### Roughing/Finishing **Boring Tools**

YG-1 provides a wide range of Indexable Tools for precise boring of connecting rod openings - including carbide inserts for roughing and CBN inserts for finishing.

YG-1 finishing tools feature an advanced cartridge adjustment clamping system that allows for axial and lateral adjustment for precise size control.