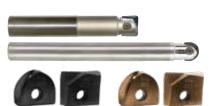

### **Adjustable CBN Insert Cartridge Type A**

**Pivoting Type** 

Specially developed for YG-1 precision bore finishing tools. The cartridge carries a replaceable Carbide/CBN/PCD insert and it can be precisely adjusted axially as well as laterally by loosening the locking screw and adjusting the Tool Diameter & Angle of Attack adjustment screws and axial clamp. This system allows for fine-tuned adjustments to satisfy the most demanding requirements for tight tolerances and exact bore dimensions.

## **Insert Cartridge Type B**

**Bending Type** 

YG-1's new cartridge with indexable carbide, CBN, or PCD inserts mounted and secured by a robust clamping system, offers greater lateral adjustment due to the incorporated bending point.

This cartridge features double locking screws to insure precision while also allowing for additional axial movement. As with previous versions, this cartridge can be axially and laterally adjusted with the corresponding clamps.