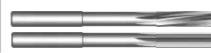

#### Roughing/Finishing **Boring Tools**

YG-1 provides a wide range of Indexable Tools for precise boring of connecting rod openings - including carbide inserts for roughing and CBN inserts for finishing.

YG-1 finishing tools feature an advanced cartridge adjustment clamping system that allows for axial and lateral adjustment for precise size control.