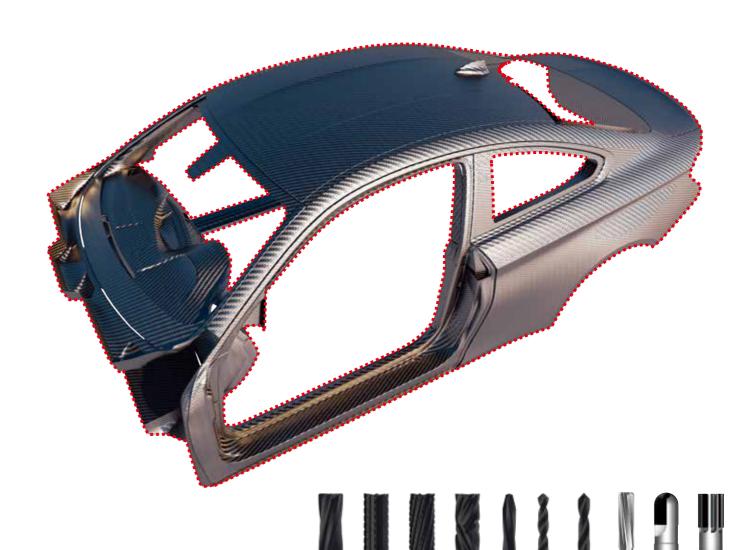

## Engineering Solution for **BODYWORK** - COMPOSITES

#### **Composites**

More and more, composite materials are becoming increasingly prevalent across the entire manufacturing sector. There is an ever growing trend in the automotive industry to make use of the advanced properties of CFRP (Carbon Fiber Reinforced Plastics), GFRP (Glass Fiber Reinforced Plastics) and other such materials once only the domain of advanced aerospace projects. Prime example of composite materials used outside of aerospace are the various body components for the automotive industry.

In keeping pace with the most cutting-edge technologies and trends, YG-1 has developed a wide range of diamond-coated and PCD cutting tools for a wide variety of composite materials. Scan the provided QR code to access our Composites Materials - Tools Solutions for Industries brochure.